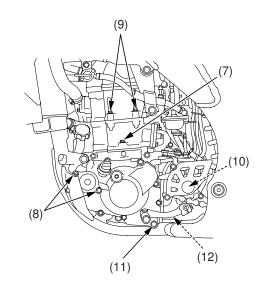

## **Nuts, Bolts, Fasteners**

Check and tighten nuts, bolts, and fasteners before every outing.

| Item |                             | Torque |       |        |
|------|-----------------------------|--------|-------|--------|
|      |                             | N•m    | kgf•m | lbf•ft |
| EN   | ENGINE                      |        |       |        |
| 1    | Cylinder head cover bolts   | 10     | 1.0   | 7      |
| 2    | Exhaust pipe joint nuts     | 21     | 2.1   | 15     |
| 3    | Water pump cover bolts      | 10     | 1.0   | 7      |
| 4    | Crankshaft hole cap         | 15     | 1.5   | 11     |
| 5    | Transmission oil check      |        |       |        |
|      | bolt                        | 10     | 1.0   | 7      |
| 6    | Clutch cover bolts          | 10     | 1.0   | 7      |
| 7    | Cylinder bolt               | 10     | 1.0   | 7      |
| 8    | Oil filter cover bolts      | 10     | 1.0   | 7      |
| 9    | Cylinder head bolts         | 10     | 1.0   | 7      |
| 10   | Drive sprocket bolt         | 31     | 3.2   | 23     |
| 11   | Engine oil drain bolt       | 16     | 1.6   | 12     |
| 12   | Transmission oil drain bolt | 22     | 2.2   | 16     |

## LEFT SIDE

- (7) cylinder bolt
  (8) oil filter cover bolts
  (9) cylinder head bolts
  (10) drive sprocket bolt
  (11) engine oil drain bolt
  (12) transmission oil drain bolt