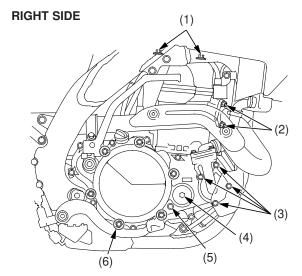

## **Nuts, Bolts, Fasteners**

Check and tighten nuts, bolts, and fasteners before every outing.

| Item |                             | Torque |       |        |
|------|-----------------------------|--------|-------|--------|
|      |                             | N•m    | kgf•m | lbf•ft |
| EN   | ENGINE                      |        |       |        |
| 1    | Cylinder head cover bolts   | 10     | 1.0   | 7      |
| 2    | Exhaust pipe joint nuts     | 21     | 2.1   | 15     |
| 3    | Water pump cover bolts      | 10     | 1.0   | 7      |
| 4    | Crankshaft hole cap         | 15     | 1.5   | 11     |
| 5    | Transmission oil check      |        |       |        |
|      | bolt                        | 10     | 1.0   | 7      |
| 6    | Clutch cover bolts          | 10     | 1.0   | 7      |
| 7    | Cylinder bolt               | 10     | 1.0   | 7      |
| 8    | Oil filter cover bolts      | 10     | 1.0   | 7      |
| 9    | Cylinder head bolts         | 10     | 1.0   | 7      |
| 10   | Drive sprocket bolt         | 31     | 3.2   | 23     |
| 11   | Engine oil drain bolt       | 16     | 1.6   | 12     |
| 12   | Transmission oil drain bolt | 22     | 2.2   | 16     |

- (1) cylinder head cover bolts
  (2) exhaust pipe joint nuts
  (3) water pump cover bolts
  (4) crankshaft hole cap
  (5) transmission oil check bolt
  (6) clutch cover bolts