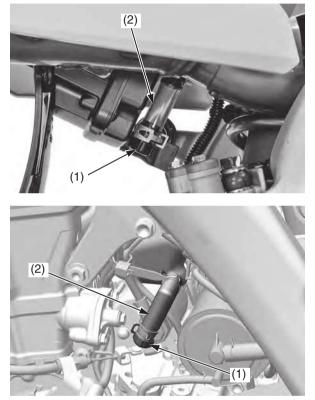

## Draining

- 1. Remove the crankcase breather tube plugs (1) from the crankcase breather tubes (2) and drain deposits into a suitable container.
- 2. Reinstall the crankcase breather tube plugs.

(1) crankcase breather tube plugs(2) crankcase breather tubes