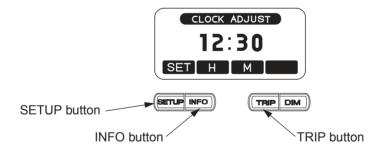

## **Digital Clock**

The display shows the hour and minute.

To adjust the time:

- 1. Turn the ignition switch to ON or ACC.
- 2. Push the SETUP button once. "CLOCK ADJUST" will display.
- 3. To set the hour, press and release the INFO button until the desired hour appears.
  - Quick setting push and hold the INFO button until the desired hour appears.
- 4. To set the minute, press and release the TRIP button until the desired minute appears.
  - Quick setting push and hold the TRIP button until the desired minute appears.
- 5. Once the time is selected, push the SETUP button to enter the time.

When approximately 5 seconds pass without operating a button on the CLOCK ADJUST display, the display automatically returns to the previous display.

Be sure to push the SETUP button to enter your adjusted time in the system.