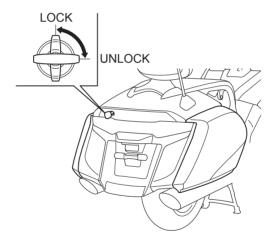

## To Lock & Unlock the Saddlebags

The saddlebags can be locked and unlocked with the ignition key.

### To unlock:

Insert the ignition key and turn it clockwise.

The ignition key can not be removed in unlock position.

#### To lock:

Turn the ignition key counterclockwise and remove the ignition key.