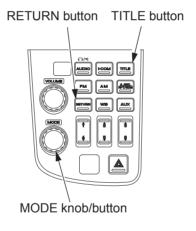

Push the TITLE button to change the title display of albums, songs and artists. Push and hold the TITLE button to display the text data of albums, songs and artists from first 8 characters to next 8 characters.

Push the RETURN button to go back to the previous menu while selecting a playlist, artist, album and song.