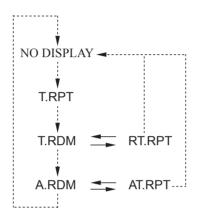

## To select a play mode

Push the A.SEL RPT/RDM button until the desired play mode is displayed. The display changes as follows each time the A.SEL RPT/RDM button is pushed.

Push the A.SEL RPT/RDM button:

Push and hold the A.SEL RPT/RDM button:

## Play Mode Menu Items

| MODE   | Function                                                                                            |
|--------|-----------------------------------------------------------------------------------------------------|
| T.RPT  | Repeats the current track.                                                                          |
| T.RDM  | Plays all available files in a selected list (playlists, artists, albums or songs) in random order. |
| A.RDM  | Plays all available albums in random order.                                                         |
| RT.RPT | Repeats current file in T.RDM play mode.                                                            |
| AT.RPT | Repeats current file in A.RDM play mode.                                                            |