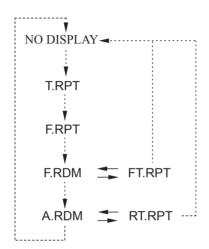

## To select a play mode

Push the A.SEL RPT/RDM button until the desired play mode is displayed. The display changes as follows each time the A.SEL RPT/RDM button is pushed.

Push the A.SEL RPT/RDM button: .....

Play Mode Menu Items

| MODE   | Function                                               |
|--------|--------------------------------------------------------|
| T.RPT  | Repeats the current file.                              |
| F.RPT  | Repeats all files in the current folder.               |
| F.RDM  | Plays all files in the current folder in random order. |
| A.RDM  | Plays all files in random order.                       |
| FT.RPT | Repeats current file in F.RDM play mode.               |
| RT.RPT | Repeats current file in A.RDM play mode.               |