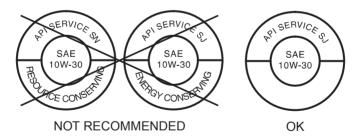

## **Oil Recommendation**

| API classification  | SG or higher except oils labeled as energy<br>conserving or resource conserving on the<br>circular API service label |
|---------------------|----------------------------------------------------------------------------------------------------------------------|
| viscosity (weight)  | SAE 10W-30                                                                                                           |
| JASO T 903 standard | MA                                                                                                                   |
| suggested oil*      | Pro Honda GN4 4-stroke oil (USA &<br>Canada), or Honda 4-stroke oil, or an<br>equivalent motorcycle oil.             |

- \* Suggested oils are equal in performance to SJ oils that are not labeled as energy conserving or resource conserving on the circular API service label.
- Your motorcycle does not need oil additives. Use the recommended oil.
- Do not use oils with graphite or molybdenum additives. They may adversely affect clutch operation.
- Do not use API SH or higher oils displaying a circular API "energy conserving" or "resource conserving" service label on the container. They may affect lubrication and clutch performance.