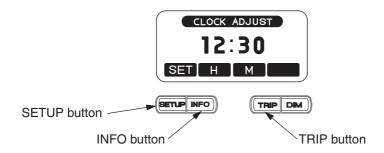

## To adjust the time:

- 1. Turn the ignition switch to ON or ACC.
- 2. Push the SETUP button once. "CLOCK ADJUST" will display.
- 3. To set the hour, press and release the INFO button until the desired hour appears.
  - Quick setting push and hold the INFO button until the desired hour appears.
- 4. To set the minute, press and release the TRIP button until the desired minute appears.
  - Quick setting push and hold the TRIP button until the desired minute appears.
- 5. Once the time is selected, push the SETUP button to enter the time.

When approximately 5 seconds pass without operating a button on the CLOCK ADJUST display, the display automatically returns to the previous display.

Be sure to push the SETUP button to enter your adjusted time in the system.