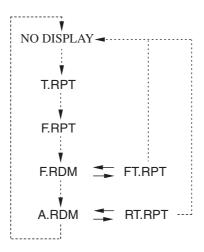

## To select a play mode

Push the A.SEL RPT/RDM button until the desired play mode is displayed. The display changes as follows each time the A.SEL RPT/RDM button is pushed.

Push the A.SEL RPT/RDM button:

Push and hold the A.SEL RPT/RDM button:

## Play Mode Menu Items

| MODE   | Function                                               |
|--------|--------------------------------------------------------|
| T.RPT  | Repeats the current file.                              |
| F.RPT  | Repeats all files in the current folder.               |
| F.RDM  | Plays all files in the current folder in random order. |
| A.RDM  | Plays all files in random order.                       |
| FT.RPT | Repeats current file in F.RDM play mode.               |
| RT.RPT | Repeats current file in A.RDM play mode.               |