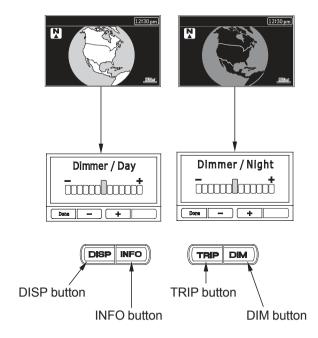

## **Multi Information Display**

(Models equipped with Navigation System)

To adjust the brightness of the display:

Push the DIM button once. The display shows "Dimmer/Day" at Day mode, while it shows "Dimmer/Night" at Night mode.

- To brighten the display push the TRIP button (+).
- To darken the display push the INFO button (—). (The brighter and darker ranges each have six steps.)
- To set the selected step push the DISP button.

To switch the display between "Dimmer/Day" and "Dimmer/Night", select the display between Day mode and Night mode (page 27) and push the DIM button.

When approximately 5 seconds pass without operating a button, the display automatically returns to the previous display.