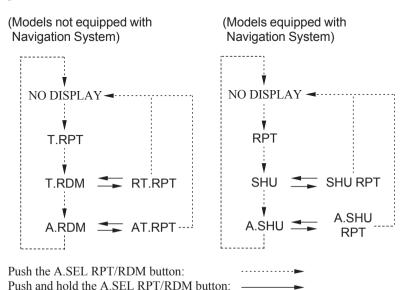

## To select a play mode

Push the A.SEL RPT/RDM button until the desired play mode is displayed. The display changes as follows each time the A.SEL RPT/RDM button is pushed.

| Dlary | 1/10/10 | Menn | Ttores a |
|-------|---------|------|----------|
|       |         |      |          |

| ray wrote went tens          |                          |                                                                                                     |  |
|------------------------------|--------------------------|-----------------------------------------------------------------------------------------------------|--|
| Not equipped with Navigation | Equipped with Navigation | Function                                                                                            |  |
| T.RPT                        | RPT                      | Repeats the current track.                                                                          |  |
| T.RDM                        | SHU                      | Plays all available files in a selected list (playlists, artists, albums or songs) in random order. |  |
| A.RDM                        | A.SHU                    | Plays all available albums in random order.                                                         |  |
| RT.RPT                       | SHU RPT                  | Repeats current file in T.RDM/<br>SHU play mode.                                                    |  |
| AT.RPT                       | A.SHU<br>RPT             | Repeats current file in A.RDM/<br>A.SHU play mode.                                                  |  |