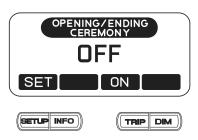

## **On/Off-Opening/Ending Ceremony**

(Models not equipped with Navigation System)

The opening/ending ceremony can be turned off.

- 1. Push the SETUP button to show the CLOCK ADJUST display (page 30).
- Push the DIM button to show the OPENING/ENDING CEREMONY display.
- 3. Push the TRIP or INFO button to switch ON/OFF.
- 4. Push the SETUP button to fix the setting.

## ceremony display OFF