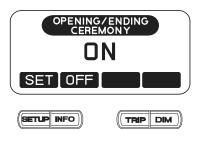

## **On/Off-Opening/Ending Ceremony**

(Models not equipped with Navigation System)

The opening/ending ceremony can be turned off.

- 1. Push the SETUP button to show the CLOCK ADJUST display (page 30).
- Push the DIM button to show the OPENING/ENDING CEREMONY display.
- 3. Push the TRIP or INFO button to switch ON/OFF.
- 4. Push the SETUP button to fix the setting.

## ceremony display ON