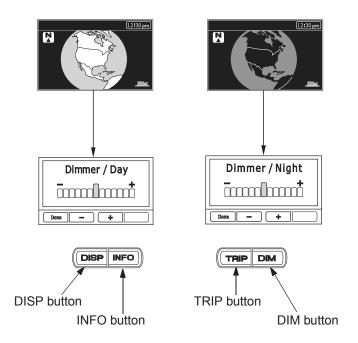

(Models equipped with Navigation System) To adjust the brightness of the display:

Push the DIM button once. The display shows "Dimmer/Day" at Day mode, while it shows "Dimmer/Night" at Night mode.

- To brighten the display push the TRIP button (+).
- To darken the display push the INFO button (–). (The brighter and darker ranges each have six steps.)
- To set the selected step push the DISP button.

To switch the display between "Dimmer/Day" and "Dimmer/Night", select the display between Day mode and Night mode (page 27) and push the DIM button.

When approximately 5 seconds pass without operating a button, the display automatically returns to the previous display.