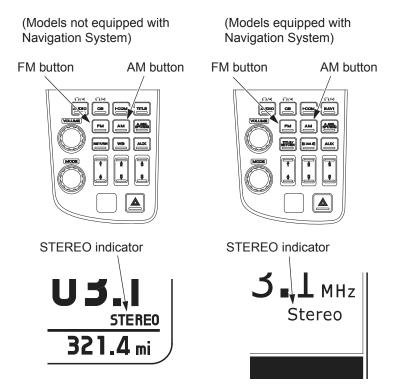

## **Select Band**

(Models not equipped with Navigation System)
Push the FM button to switch to FM1/FM2.
Push the AM button to listen to AM.

(Models equipped with Navigation System)
Push the FM button to switch to FM1/FM2.
Push the AM button to switch to AM/WB (USA only).
Push the AM button to listen to AM (Canada only).

Reception of a stereo signal is indicated when the STEREO indicator appears in the display. (Stereo reception is available only for FM stereo broadcasts.) As FM stereo reception becomes weaker, special circuits in the radio gradually blend the sound toward mono to maintain some sound quality, even though the STEREO indicator remains ON.