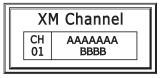

## **Select Channel**

To select channel from XM® Channel, push the TUNE/CH lever.

To select channel from XM $^{\otimes}$  Category, push and hold the TUNE/CH lever then select the category while XM $^{\otimes}$  Category is displaying.

Push the TUNE/CH lever up or down and continue to hold it down until you see the desired channel.

In the channel mode, you can select all of the available channels. In the category mode, such as Jazz, Rock, Classical, etc., you can select all of the channels within that category.