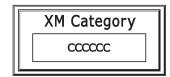

## **Select Channel**

To select channel from XM® Channel, push the TUNE/CH lever.

To select channel from XM $^{\otimes}$  Category, push and hold the TUNE/CH lever then select the category while XM $^{\otimes}$  Category is displaying.

Push the TUNE/CH lever up or down and continue to hold it down until you see the desired channel.

In the channel mode, you can select all of the available channels. In the category mode, such as Jazz, Rock, Classical, etc., you can select all of the channels within that category.

You may experience periods when XM® Radio does not transmit the artist's name and song title information. If this happens, there is nothing wrong with your system.

XM® Category