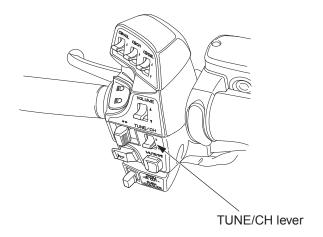

## **Select Channel**

To select channel from XM® Channel, push the TUNE/CH lever.

To select channel from XM $^{\otimes}$  Category, push and hold the TUNE/CH lever then select the category while XM $^{\otimes}$  Category is displaying.

Push the TUNE/CH lever up or down and continue to hold it down until you see the desired channel.

In the channel mode, you can select all of the available channels. In the category mode, such as Jazz, Rock, Classical, etc., you can select all of the channels within that category.