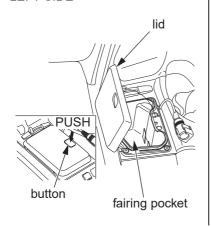

## **Fairing Pocket / Shelter Case**

(Models not equipped with Airbag)
RIGHT SIDE

The fairing pocket and shelter case are for lightweight items.

Cargo should not exceed:

in fairing pocket 4.5 lb (2.0 kg) in shelter case 6.6 lb (3.0 kg)

To open the fairing pocket, push the button.