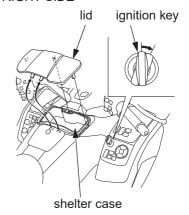

## (Models not equipped with Airbag)

To open the shelter case, insert the ignition key, turn it clockwise.

To close the fairing pocket and/or shelter case, place your hands flat on the edges of its lid and press down until it is firmly closed.