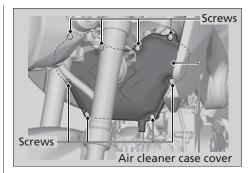

## NOTICE

Using the wrong air cleaner element may cause premature engine wear or performance problems.

- **1.** Remove the air cleaner case cover by removing the screws.
- **2.** Remove the air cleaner element by removing the screw.
- **3.** Install the new air cleaner element and tighten the screw.
  - Make sure the air cleaner element is installed securely.