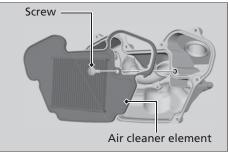

## NOTICE

Using the wrong air cleaner element may cause premature engine wear or performance problems.

- **1.** Remove the air cleaner case cover by removing the screws.
- **2.** Remove the air cleaner element by removing the screw.
- **3.** Install the new air cleaner element and tighten the screw.
  - Make sure the air cleaner element is installed securely.

**Torque:** 0.8 lbf·ft (1.1 N·m, 0.1 kgf·m).

**4.** Install the air cleaner case cover and tighten the screws.

Torque: 0.8 lbf·ft (1.1 N·m, 0.1 kgf·m).