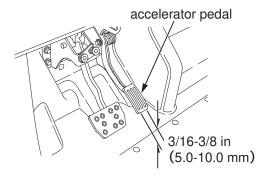

## Inspection

Check freeplay of the accelerator pedal.

Freeplay:

3/16-3/8 in (5.0-10.0 mm)