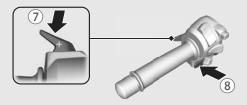

## Gear shift operation

Shifting Up: Press the shift up switch (+) (⑦). Shifting Down: Press the shift down switch (-) (⑧). You cannot continue shifting gears by keeping the shift switch pressed. To continue shifting gears release the switch and press it again.