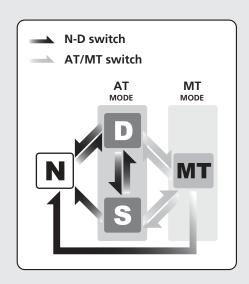

## **Dual Clutch Transmission**

In order to respond to rider demands in a broad range of situations, the transmission is equipped with three operating modes, AT MODE (including D mode for regular operation and S mode for sport riding); and MT MODE (MT mode for a 6-speed manual operation), which delivers the same shift feel as a manual transmission.