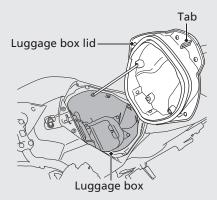

### Open

- !a Insert the ignition key into the lock, and turn the key clockwise.
- !b Pull up the front of the luggage box lid.

#### Close

- a Push down the front of the luggage box lid until it locks in place.
  - Make sure that the tab is locked securely in position by pulling up lightly on the front of the luggage box lid.
  - ➤ The lock automatically locks when closed. Take care not to lock your key in the luggage box.
- b Remove the key.