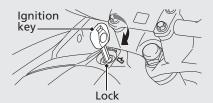

### Open

- !a Insert the ignition key into the lock, and turn the key clockwise.
- !b Pull up the front of the luggage box lid.

#### Close

- a Push down the front of the luggage box lid until it locks in place.
  - Make sure that the tab is locked securely in position by pulling up lightly on the front of the luggage box lid.
  - ➤ The lock automatically locks when closed. Take care not to lock your key in the luggage box.
- b Remove the key.