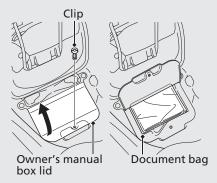

## **Document Bag**

The document bag is located in the owner's manual box (in the luggage box).

## Opening the owner's manual Box

- la Remove the clip. ( P77)
- !b Open the owner's manual box lid.

## Closing owner's manual Box

- a Close the owner's manual box lid.
- b Install the clip.