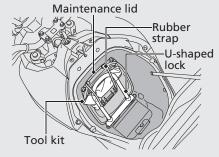

## Storage Equipment (Continued) Tool Kit/U-shaped Lock

The tool kit is located on the maintenance lid (in the luggage box) by the rubber strap.

There is also space to store a U-shaped lock.

- ► The tool kit/U-shaped lock are held in place on the maintenance lid.
- Some U-shaped locks may not fit in the compartment due to their size or design.