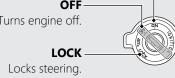

## **Ignition Switch** ON Switches the electrical system on/off, locks Turns electrical system the steering. on for starting/riding. Key can be removed when in the OFF or OFF-LOCK position. Turns engine off. Steering Lock: P.54 AT/MT switch LOCK To shift between the AT MODE and MT MODE. ► P.65