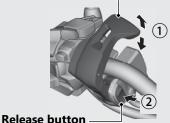

## Locking

Pull the parking brake lever (1) back to lock the rear wheel

- ▶ Be sure the release button pops out and parking brake lever is not released.
- ➤ The parking brake lock will not function if the parking brake is not adjusted properly.

# Unlocking

Release the parking brake lever by lightly pulling in the lever (1) and pressing the release button (2).

▶ Before riding, check that the parking brake indicator is turned off and make sure that the parking brake is fully released so there is no drag on the rear wheel.