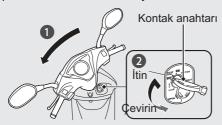

## **Kilitleme**

- Gidon kollarını tamamen sola veya sağa ceviriniz.
- 2 Anahtarı aşağı doğru bastırınız ve kontak anahtarını LOCK konumuna getiriniz.
  - ►Kilidi açmak zor ise gidon kolunu sallayınız.
- Anahtarı çıkarınız.