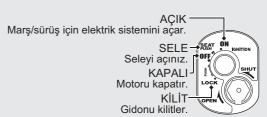

## Kontak Anahtari

Elektrik sistemini açıp kapatır, gidonu kilitler ve sele açma svicini çalıştırır.

►OFF veya LOCK konumunda olduğunda anahtar çıkarılabilir.

## Gidon kilidi

Hırsızlığı önlemek için park ettiğinizde gidonu kilitleyiniz.

U-şekilli bir gidon kilidi veya benzer bir aparat kullanmanız da tavsiye edilir.

## Kilit açma

- Kapağı açın. (≥ S. 24)
- (2) Anahtarı kontağa yerleştiriniz, içeri itiniz ve OFF konumuna getiriniz.