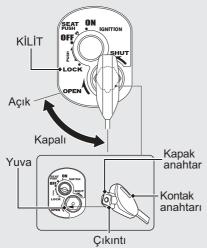

## Kapak

Bu motosikletin kontak anahtarı bir otomatik kapak ile donatılmıştır. Motosikleti park ettikten sonra hırsızlığı önlemek için kapağı kapatınız.

Kontak anahtarını (KİLİT) konumunda çıkardığınızda kapak, otomatik olarak kontağı kapatacaktır.

Ayrıca, kapağı manuel olarak da kapatabilirsiniz.

## Kapatma

- 1 Anahtarı kontaktan çıkarınız.
- 2 Kapak anahtarının çıkıntısı ile kapak yuvasını hizalayınız ve kapak anahtarını saatin aksi yönünde çeviriniz.
- 3 Anahtarı çıkarınız.

## Açma

Kapak anahtarının çıkıntısı ile kapak yuvasını hizalayınız ve kapak anahtarını saat yönünde çeviriniz.