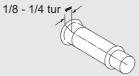

- Motosikleti orta sehpası üzerine alınız ve arka fren kolunu sıkınız. S S. 25
- Marşa basarken gaz kolunu 1/8 1/4 tur çeviriniz.