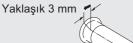

Motoru çalıştıramıyorsanız:

- Motosikleti orta sehpası üzerine alınız ve arka fren kolunu sıkınız. ■ S. 25
- Gaz kelebeği hafif açıkken (yaklaşık 3 mm), marş düğmesine basınız.

Sıcak bir motoru çalıştıramıyorsanız: