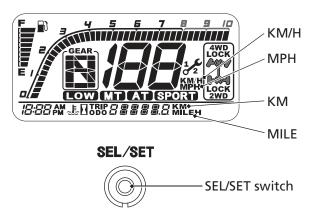

## Speedometer

This display shows speed in miles or kilometers per hour.

Mileage Unit Change

The speedometer, odometer, tripmeter and maintenance tripmeter show in either "MPH" and "MILE" or "KM/H" and "KM".

To change the mileage unit, press and hold the SEL/SET switch for more than 5 seconds in odometer mode (page 29) with the vehicle stopped.

Speedometer Blinking

If the speedometer digits and seat belt indicator blink simultaneously, while you are driving, maximum vehicle speed will be limited to no more than 15 mph (24 km/h) by the seat belt interlock system (page 67).