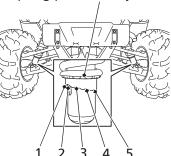

## Rear Suspension Spring Pre-Load (SXS1000M3/M3P only)

Refer to Safety Precautions on page 123.

**REAR** 

spring pre-load adjuster

The spring pre-load adjuster has 5 positions for different load or riding conditions. Before adjusting the spring pre-load, jack up your Honda SXS (page 144) to avoid damaging the adjusters.

Use the pin spanner to adjust the shock spring pre-load. Pin spanner part number: 07702-0020001 Available through your dealer.