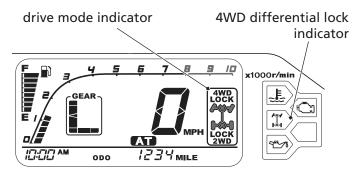

## **Indicators & Displays**

## Drive Mode Indicator (SXS1000M3/M3P/M5P/M5D)

The drive mode indicator shows the selected drive mode by the drive mode select lever (page 44, 106).

4WD differential lock indicator

This indicator comes on when the differential gears are engaged.

| drive mode select<br>lever position | Turf                | 2WD | 4WD | 4WD<br>Diff<br>Lock         |
|-------------------------------------|---------------------|-----|-----|-----------------------------|
| drive mode<br>indicator             | 6-83-7<br>₽≪€       |     | 4WD | 4WD<br>LOCK                 |
| 4WD differential<br>lock indicator  | No indicator light. |     |     | <i>▶</i> × <del>1</del><br> |