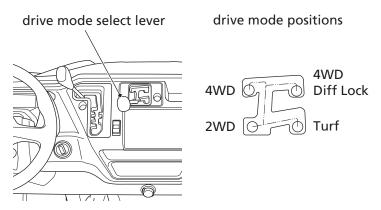

## Drive Mode Select Lever (SXS1000M3/M3P/M5P/M5D)

The drive mode select lever, located to the right of the shift select lever, has four drive mode positions: Turf, 2WD, 4WD and 4WD Diff Lock.

To check your present drive mode, look at the drive mode indicator and 4WD differential lock indicator.

| drive mode select<br>lever position | Turf                | 2WD | 4WD | 4WD<br>Diff<br>Lock  |
|-------------------------------------|---------------------|-----|-----|----------------------|
| drive mode<br>indicator             | /∞/<br>•∞•          |     | 4WD | 4WD<br>LOCK          |
| 4WD differential<br>lock indicator  | No indicator light. |     |     | <i>►</i> ×- <b>1</b> |