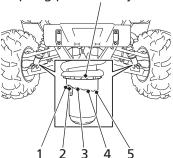

## Rear Suspension Spring Pre-Load (SXS1000M3/M3P only)

Refer to Safety Precautions on page 123.

REAR

spring pre-load adjuster

The spring pre-load adjuster has 5 positions for different load or driving conditions. Before adjusting the spring pre-load, jack up your Honda SXS (page 144) to avoid damaging the adjusters.

Use the pin spanner to adjust the shock spring pre-load. Pin spanner part number: 07702-0020001 Available through your dealer.