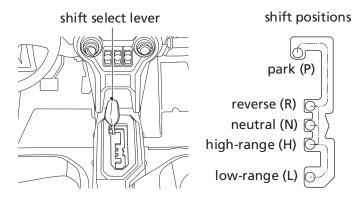

## **Shift Select Lever**

Your Honda SXS is equipped with an automatically controlled 6-speed transmission. The shift select lever, located in the center console, has five positions: park (P), reverse (R), neutral (N), high-range (H), and low-range (L).