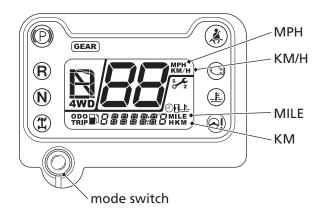

## **Speedometer Display**

This display shows speed in miles or kilometers per hour.

Mileage Unit Change

The speedometer, odometer, tripmeter and maintenance tripmeter show in either "MPH" and "MILE" or "KM/H" and "KM".

To change the mileage unit, press and hold the mode switch for more than 5 seconds in odometer mode (page 23) with the vehicle stopped.

Speedometer Blinking

If the speedometer digits and seat belt indicator blink simultaneously, while you are driving, maximum vehicle speed will be limited to no more than 15 mph (24 km/h) by the seat belt speed limiting system (page 55).