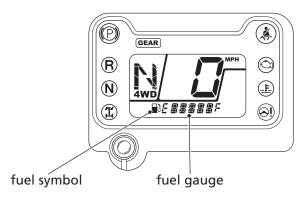

## Fuel gauge

The fuel gauge shows the approximate fuel supply available in a graduated display with the fuel symbol. The fuel tank capacity is:

## 7.9 US gal (30 ℓ)

Regardless of what mode the display is in, when the fuel level reaches only one segment remaining, the display will automatically switch to the fuel gauge display. You should refuel as soon as possible.

The amount of fuel left in the tank with the vehicle on a firm, level surface is approximately:

## 2.76 US gal (10.5 ℓ)

The fuel gauge and LO FUEL will begin to blink alternately when the fuel level decreases further.