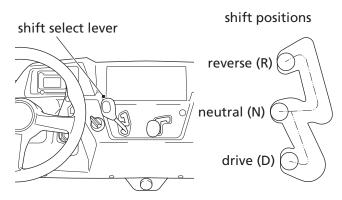

## **Shift Select Lever**

Your Honda SXS is equipped with an automatic transmission. The shift select lever, located to the right of the steering wheel, has three positions: drive (D), neutral (N), and reverse (R).

You should move the shift select lever only when the vehicle is stopped with your foot on the brake pedal and with the engine idling. Use a firm motion to select the appropriate gear. Have your vehicle checked by a dealer if you experience any shifting problems.