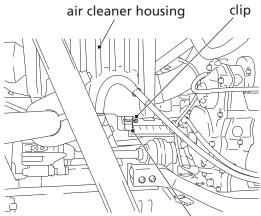

- 1. Lift the cargo bed (page 66).
- 2. Remove the air cleaner housing drain tube by removing the clip under the air cleaner housing.
- 3. Drain the deposits.
- 4. Reinstall the air cleaner housing drain tube, securing it with the clip.
- 5. Lower the cargo bed.