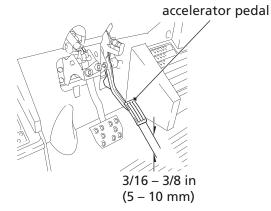

Inspection

Check freeplay of the accelerator pedal.

Freeplay:

3/16 - 3/8 in (5 - 10 mm)