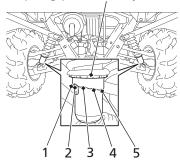

## **Rear Suspension Spring Pre-Load**

Refer to Safety Precautions on page 105.

**REAR** 

spring pre-load adjuster

The spring pre-load adjuster has 5 positions for different load or driving conditions. Before adjusting the spring pre-load, jack up your Honda SXS (page 123) to avoid damaging the adjusters.

Use the pin spanner to adjust the shock spring pre-load. Pin spanner part number: 07702-0020001 Available through your dealer.

Position 1: for a light load and smooth terrain.

Position 2: standard position.

Positions 3 to 5: for when the SXS is more heavily loaded. (Also increase spring pre-load for stiffer suspension.)

Make sure that both shock absorbers are adjusted to the same position.

Always adjust the shock absorber position in sequence (1-2-3-4-5 or 5-4-3-2-1). Attempting to adjust directly from 1 to 5 or 5 to 1 may damage the shock absorber.