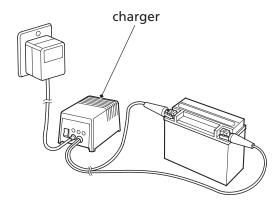

## **Battery Charging**

Refer to Safety Precautions on page 105.

Be sure to read the information that came with your battery charger and follow the instructions on the battery. Improper charging may damage the battery.

We recommend using a charger designed specifically for your Honda, which can be purchased from your dealer. These units can be left connected for long periods without risking damage to the battery. However, do not intentionally leave the charger connected longer than the time period recommended in the charger's instructions.