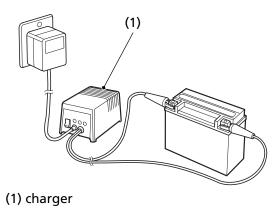

We recommend using a charger (1) designed specifically for your Honda, which can be purchased from your dealer. These units can be left connected for long periods without risking damage to the battery. However, do not intentionally leave the charger connected longer than the time period recommended in the charger's instructions. Avoid using an automotive-type battery charger. An automotive charger can overheat an ATV battery and cause premature damage.