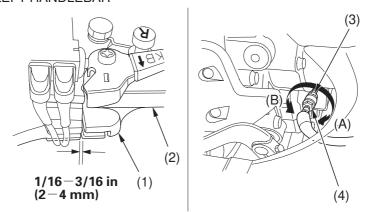

## LEFT HANDLEBAR

- (1) reverse assist lever
- (3) lock nut
- (A) decrease freeplay

- (2) rear brake lever/ parking brake lever
- (4) adjusting nut (B) increase freeplay
- 1. Check the reverse assist lever (1) freeplay, measured at the rear brake lever/parking brake lever (2) end near the cable:
  - 1/16 3/16 in (2 4 mm)
- 2. To adjust, loosen the lock nut (3) and turn the adjusting nut (4). After adjustment, tighten the lock nut securely.