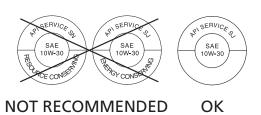

## Oil Recommendation

| API classification | SG or higher except oils labeled as |
|--------------------|-------------------------------------|
|                    | energy conserving or resource       |
|                    | conserving on the circular API      |
|                    | service label                       |
| viscosity (weight) | SAE 10W-30                          |
| JASO T 903         | MA                                  |
| standard           |                                     |
| suggested oil*     | Pro Honda GN4 4-stroke oil, or      |
|                    | Honda 4-stroke oil, or an           |
|                    | equivalent motorcycle oil.          |

- Suggested oils are equal in performance to SJ oils that are not labeled as energy conserving or resource conserving on the circular API service label
- Your ATV does not need oil additives. Use the recommended oil.
- Do not use oils with graphite or molybdenum additives. They may adversely affect clutch operation.
- Do not use API SH or higher oils displaying a circular API "energy conserving" or "resource conserving" service label on the container. They may affect lubrication and clutch performance.

• Do not use non-detergent, vegetable, or castor based racing oils.