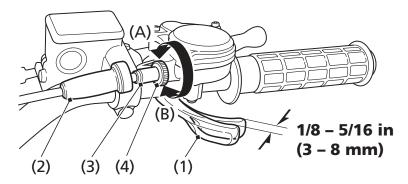

#### RIGHT HANDLEBAR

- (1) throttle lever
- (2) rubber sleeve
- (3) throttle cable adjuster
- (4) lock nut
- (A) decrease freeplay
- (B) increase freeplay

# Inspection

Check freeplay at the throttle lever (1).

## Freeplay:

### Adjustment

- 1. Slide the rubber sleeve (2) back to expose the throttle cable adjuster (3).
- 2. Loosen the lock nut (4).
- 3. Turn the adjuster to obtain the correct freeplay.
- 4. Tighten the lock nut and reinstall the sleeve.
- 5. After adjustment, check for smooth operation of the throttle lever from fully closed to fully open in all steering positions.