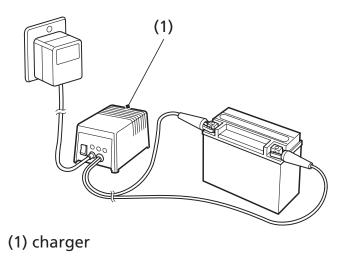

We recommend using a charger (1) designed specifically for your Honda, which can be purchased from your dealer. These units can be left connected for long periods without risking damage to the battery. However, do not intentionally leave the charger connected longer than the time period recommended in the charger's instructions. Avoid using an automotive-type battery charger. An automotive charger can overheat an ATV battery and cause premature damage.