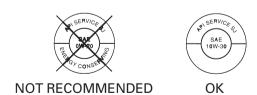

## **Oil Recommendation**

| API classification     | SG or higher except oils labeled as energy conserving on the circular API service label                          |
|------------------------|------------------------------------------------------------------------------------------------------------------|
| viscosity (weight)     | SAE 10W-30                                                                                                       |
| JASO T 903<br>standard | MA                                                                                                               |
| suggested oil*         | Pro Honda GN4 4-stroke oil (USA & Canada), or Honda 4-stroke oil (Canada only), or an equivalent motorcycle oil. |

- \* Suggested oils are equal in performance to SJ oils that are not labeled as energy conserving on the circular API service label.
- Your ATV does not need oil additives. Use the recommended oil.
- Do not use oils with graphite or molybdenum additives. They may adversely affect clutch operation.
- Do not use API SH or higher oils displaying a circular API "energy conserving" service label on the container. They may affect lubrication and clutch performance.

• Do not use non-detergent, vegetable, or castor based racing oils.