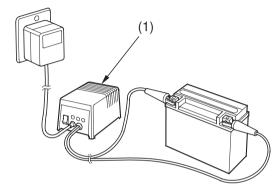

## **Battery Charging**

Refer to Safety Precautions on page 75.

(1) charger

Be sure to read the information that came with your battery charger and follow the instructions on the battery. Improper charging may damage the battery.

We recommend using a charger (1) designed specifically for your Honda, which can be purchased from your dealer. These units can be left connected for long periods without risking damage to the battery. However, do not intentionally leave the charger connected longer than the time period recommended in the charger's instructions. Avoid using an automotive-type battery charger. An automotive charger can overheat an ATV battery and cause premature damage.