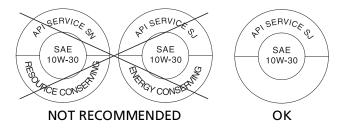

## Oil Recommendation

| API classification | SG or higher except oils labeled as |
|--------------------|-------------------------------------|
|                    | energy conserving or resource       |
|                    | conserving on the circular API      |
|                    | service label                       |
| viscosity (weight) | SAE 10W-30                          |
| JASO T 903         | MA                                  |
| standard           |                                     |
| suggested oil*     | Pro Honda GN4 4-stroke oil or an    |
|                    | equivalent motorcycle oil.          |

- \* Suggested oils are equal in performance to SJ oils that are not labeled as energy conserving or resource conserving on the circular API service label.
- Your ATV does not need oil additives. Use the recommended oil.
- Do not use oils with graphite or molybdenum additives. They may adversely affect clutch operation.
- Do not use API SH or higher oils displaying a circular API "energy conserving" or "resource conserving" service label on the container. They may affect lubrication and clutch performance.