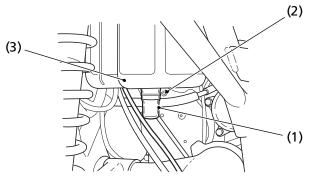

## (1) drain tube(3) air cleaner housing(2) clip

- 1. Remove the drain tube (1) by removing the clip (2) under the air cleaner housing (3).
- 2. Drain the deposits.
- 3. Reinstall the drain tube, securing it with the clip.